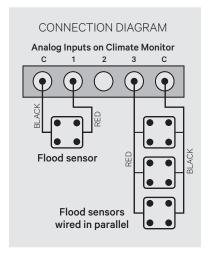

#### Installation

- Place the plastic enclosure anywhere in the data center where there is a potential accumulation of water.
- Connect the flood sensor to the analog/dry contact inputs of the Geist device by attaching the common wire to terminal C and the remaining wire to terminal 1.